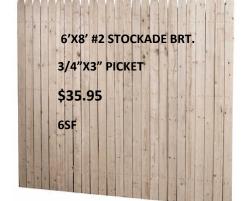

## **Building Supplies**

14 North Street Waterville

145 Lakewood Road Madison

**33 Depot Street Livermore Falls** 

## www.warebutler.com **MAY SPECIALS 2020**



WE ARE OPEN FOR BUSINESS. PLEASE **CHECK OUR WEBSITE AND FACEBOOK PAGE** FOR UPDATES.



**OLYMPIC MAXIMUM STAIN** 

CLEAR \$33.15

SEMI-TRANSPARENT \$33.95

SOLID \$33.95

**OLYMPIC DECK CLEANER** 

#52125 \$9.95



SAKRETE BLACK TOP PATCH \$15.95 60#

CONTRACTOR TRASH

BAGS #3776721 \$11.49





7-1/4" CIRCULAR SAW

\$99.00

5007F



DURALIFE MVP GRV. DECKING GREY

PM7000

PORT-A-MATE SAW STAND

\$262.90

5/4"X6"X12' \$31.75 **12DGD** 

5/4"X6"X16' \$42.35 16DGD



**RED CEDAR DECKING 5/4X6** 

\$1.94 LF

#1 PRESSURE TREATED DECKING

5/4X6 \$.97 LF





SOME ITEMS MAY NOT BE STOCKED IN ALL STORES PICTURES MAY VARY FROM PRODUCT