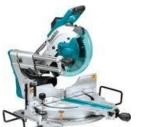

10" DUAL SLIDE

SAW \$595.00

**COMPOUND MITRE** 

\$16.19 #7152010

LS1019L

#239029

LANDMARK WHITE VINYL RAILING 36"X6' LEVEL RAIL KIT \$141.39 #400625 36"X6' STAIR RAIL KIT \$166.20 #400640 36"X8' LEVEL RAIL KIT \$187.50 #400630 36"X8' STAIR RAIL KIT \$213.35 #400645